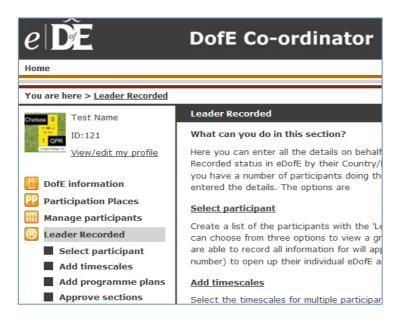

# 'Leader Recorded'

# Introduction

# What is 'Leader Recorded'?

From 1<sup>st</sup> April 2013 it is compulsory for all participants to be registered on eDofE. The DofE has developed functionality to allow specific Leaders (or other adults in the participant's hierarchy) to act in eDofE on behalf of participants who are unable to engage fully in the system because they have additional needs, or are prevented from using technology for cultural/religious reasons.