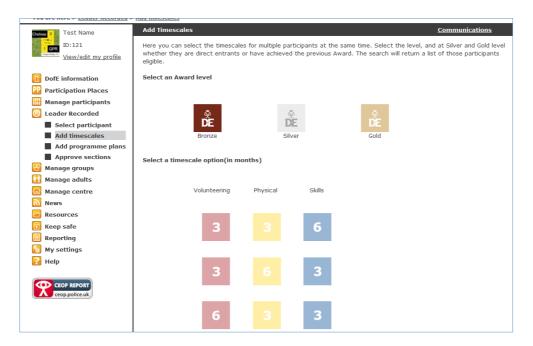

Participants must currently perform the following functions on eDofE themselves:

- Entering or amending all mandatory personal information and all mandatory fields.
- Adding a profile picture and thumbnail image.
- Choosing or changing section timescales.
- Completing programme plans for each of the Physical, Skills, Volunteering and Residential (Gold only) sections (should be auto approved by an adult).
- Adding Expedition aim and goals.
- Gold participants must complete the GAP tab.
- Creating an individual Achievement Pack once each Award is approved.